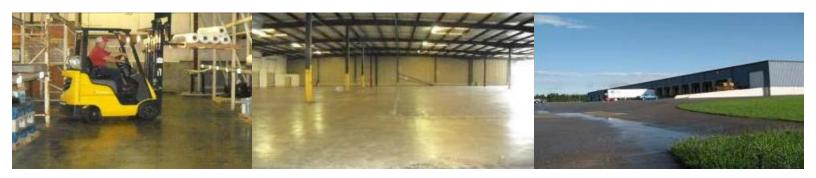

## Property

- 260,000 SF warehouse
- 3,500 SF A/C office
- 52 exterior docks
- 2 x 3,750 SF (60' x 62.5') bays w/dock
- 4 x 3,000 SF (60' x 50') bays w/dock
- 1 x 1,500 SF (60' x 25') bays w/dock
- 70 acres build-to-suit

## <u>Services</u>

- Warehousing
- Cross-docking
- Packaging
- Local Transportation
- 3rd Party Logistics

#### **PROPERTY OVERVIEW**

- Physical address
   2540 South Dixie Highway
   Elizabethtown, KY 42701
- Zoning I-1 General Industrial
- 260,000 SF warehouse
- 24,500 SF office
- Minimum ceiling height At eaves - 20 feet At center - 24 feet
- Sprinklered; wet
- 52 Loading Docks
- 2 x 3,750 SF, Bays with dock 60' x 62.5' feet
- 4 x 3,000 SF, Bays with dock 60' x 50' feet
- 1 x 1,500 SF, Bays with dock 60' x 25' feet