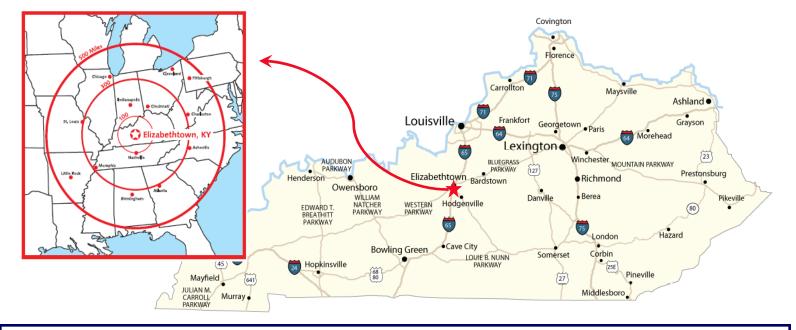

#### **PROPERTY OVERVIEW**

- Physical address
   2540 South Dixie Highway
   Elizabethtown, KY 42701
- Zoning I-1 General Industrial
- 260,000 SF warehouse
- 24,500 SF office
- Minimum ceiling height At eaves - 20 feet At center - 24 feet
- Sprinklered; wet
- 52 Loading Docks
- 2 x 3,750 SF, Bays with dock 60' x 62.5' feet
- 4 x 3,000 SF, Bays with dock 60' x 50' feet
- 1 x 1,500 SF, Bays with dock 60' x 25' feet

- 70 acres available for build-to-suit
- Highway access; 5 minutes to: Interstate 65 Bluegrass Parkway Western Kentucky Parkway
- International airfreight hub Louisville International/Standiford Field Louisville, KY - 40 miles north on I-65
- Nearest airport Addington Field - Elizabethtown, KY Louisville International/Standiford Field
- Nearest riverport Louisville-Jefferson County Riverport Louisville, KY - 50 miles
- Utilities