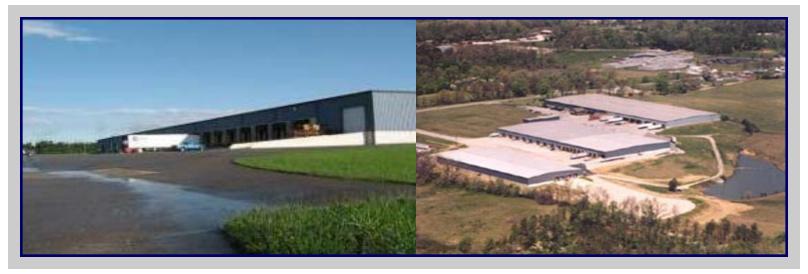

## Property

- 260,000 SF warehouse
- 3,500 SF A/C office
- 52 exterior docks
- 2 x 3,750 SF (60' x 62.5') bays w/dock
- 4 x 3,000 SF (60' x 50') bays w/dock
- 1 x 1,500 SF (60' x 25') bays w/dock
- 70 acres build-to-suit

#### **PROPERTY OVERVIEW**

- Physical address
   2540 South Dixie Highway
   Elizabethtown, KY 42701
- Zoning I-1 General Industrial
- 260,000 SF warehouse
- 24,500 SF office
- Minimum ceiling height At eaves - 20 feet At center - 24 feet
- Sprinklered; wet
- 52 Loading Docks
- 2 x 3,750 SF, Bays with dock 60' x 62.5' feet
- 4 x 3,000 SF, Bays with dock 60' x 50' feet
- 1 x 1,500 SF, Bays with dock 60' x 25' feet

- 70 acres available for build-to-suit
- Highway access; 5 minutes to: Interstate 65 Bluegrass Parkway Western Kentucky Parkway
- International airfreight hub Louisville International/Standiford Field Louisville, KY - 40 miles north on I-65
- Nearest airport Addington Field - Elizabethtown, KY Louisville International/Standiford Field
- Nearest riverport Louisville-Jefferson County Riverport Louisville, KY - 50 miles
- Utilities